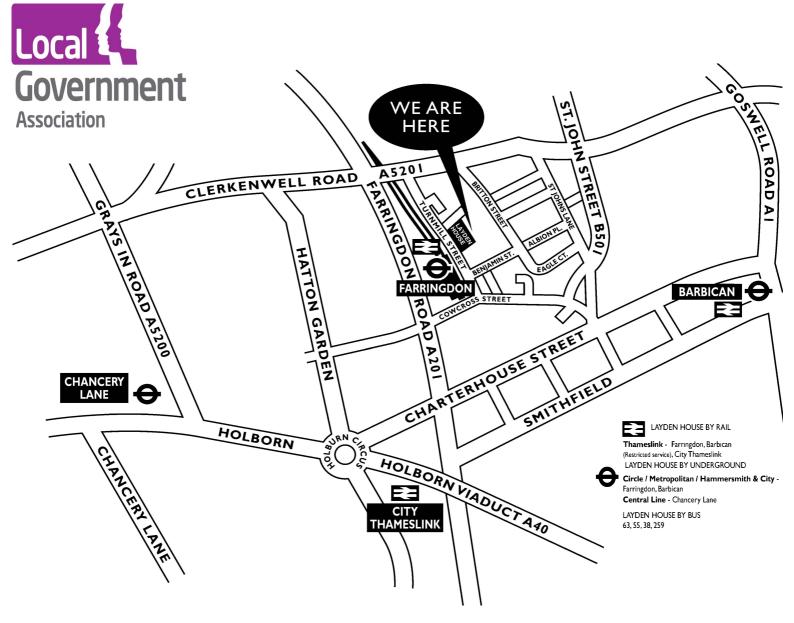

### Layden House

76-86 Turnmill Street, London EC1M 5LG

Tel: 020 7664 3000 Fax: 020 7664 3030

\*The Local Government Association will be based at Layden House whilst refurbishment takes place at their offices in Smith Square.

## **Public Transport**

Layden House is served well by public transport. The nearest mainline station is **Farringdon** (*Circle, Hammersmith & City and Metropolitan Lines. It also has Overground lines*)

## **Bus routes - Farringdon Station**

63 - Kings Cross - Crystal Palace Parade (**Stop A/B**) 55 - Oxford Circus -High Road Leyton (**Stop E/K**) 243 - Redvers Road - Waterloo Bridge (**Stop E/K**)